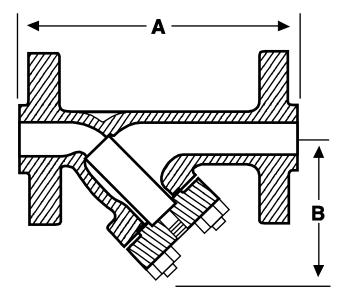

## FLANGES ARE IN ACCORDANCE WITH ANSI B16.5 ALL STRAINERS ARE INDIVIDUALLY HYDROSTATICALLY TESTED TO ANSI B16.5

|      |     | DIMENSIONS |        |     |       |       | SCREEN |         | NET    |        |      |
|------|-----|------------|--------|-----|-------|-------|--------|---------|--------|--------|------|
| SIZE |     | Α          |        | В   |       | DRAIN |        | REMOVAL |        | WEIGHT |      |
| mm   | in. | mm         | in.    | mm  | in.   | mm    | in.    | mm      | in.    | Kg.    | Lbs. |
| 50   | 2   | 348        | 13 3/4 | 220 | 8 5/8 | 25    | 1      | 241     | 9 1/2  | 43     | 96   |
| 80   | 3   | 479        | 18 7/8 | 304 | 12    | 25    | 1      | 343     | 13 1/2 | 93     | 205  |
| 100  | 4   | 590        | 23 1/4 | 330 | 13    | 25    | 1 1/2  | 381     | 15     | 134    | 295  |